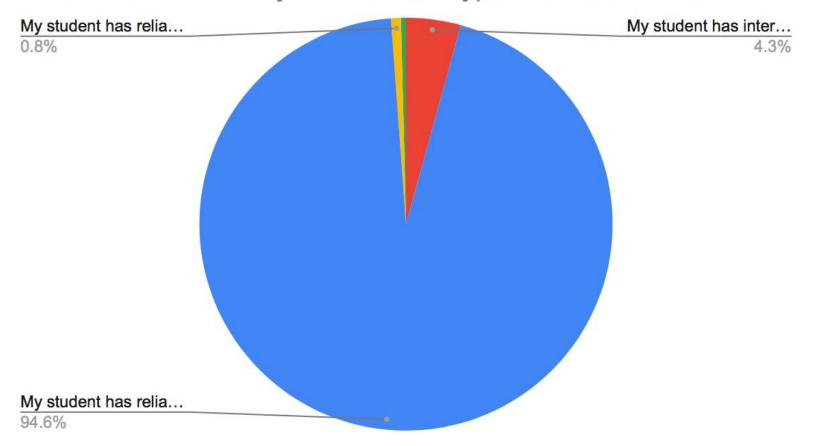

#### What best describes your student's typical internet access?

I know that other support services (school counselors, nurses, etc.) are available, and how to access them, to support my student during this period of Connected Learning.