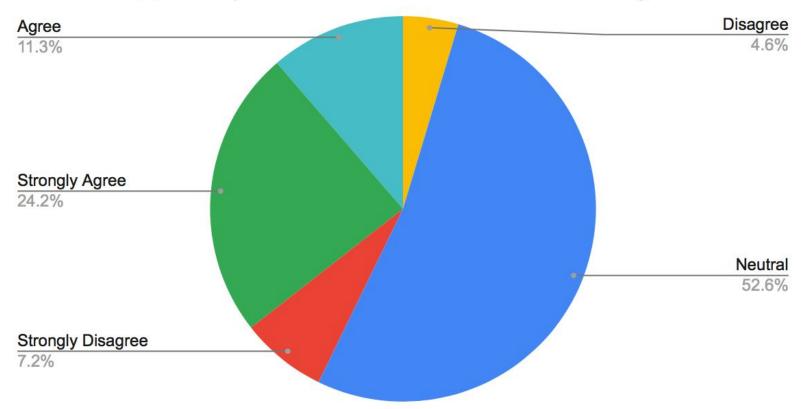

## My student's learning has continued to progress through this period of Connected Learning.