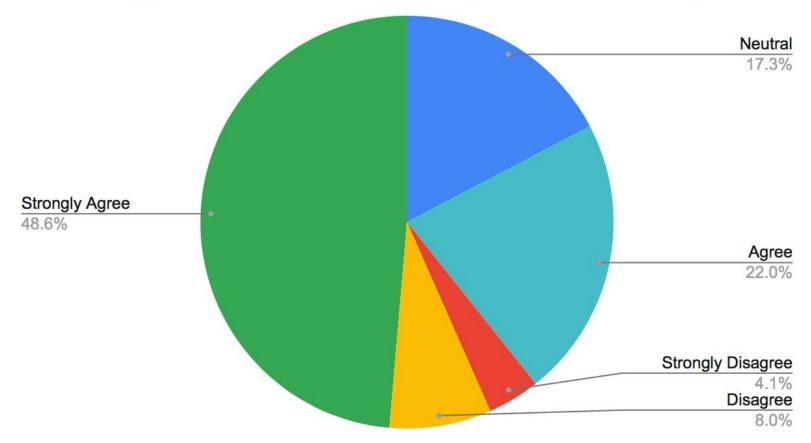

## My student's learning has continued to progress through this period of Connected Learning.