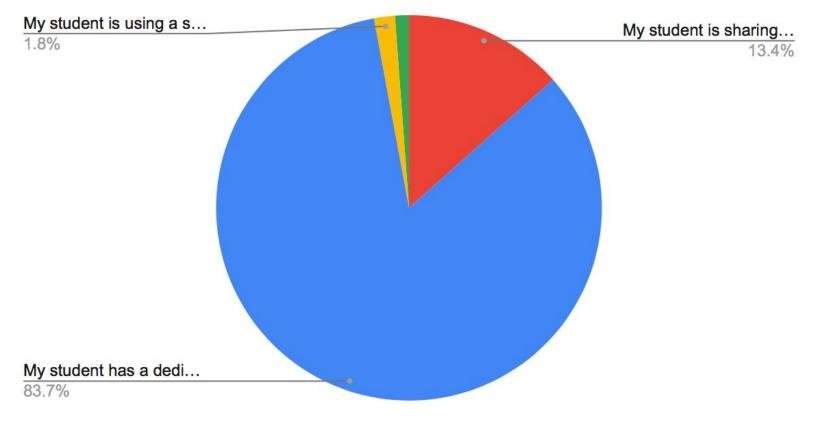

# On average, how much of the day is your student participating in learning activities from their school?

Please describe your student's access to a tablet, laptop, or computer for their learning.