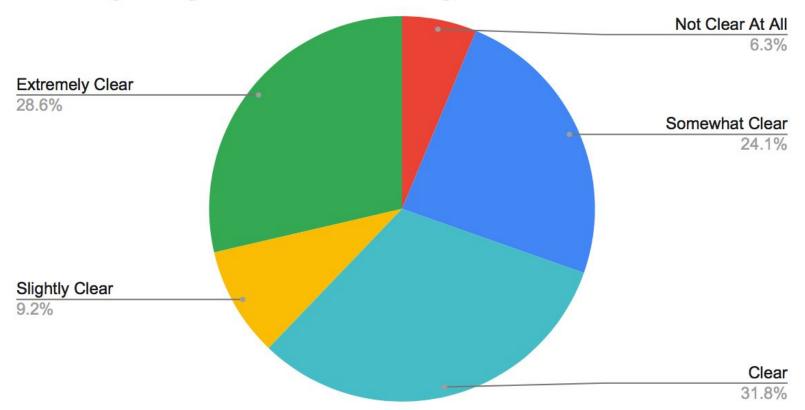

#### How clear has the communication from your student's school been regarding Connected Learning?

The amount of communication being provided by my student's school is ...