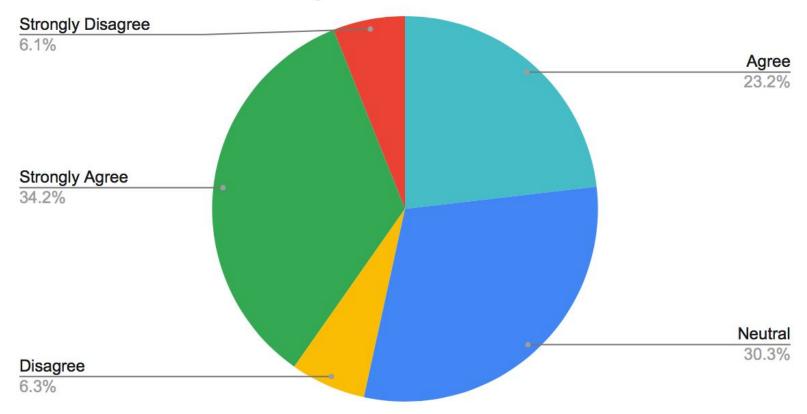

#### My student's learning program is requiring too much of my child.

For families of students with IEPs, school staff are working hard to support my student in a Connected Learning environment.

### For families of students with 504s, school staff are working hard to support my student in a Connected Learning environ...