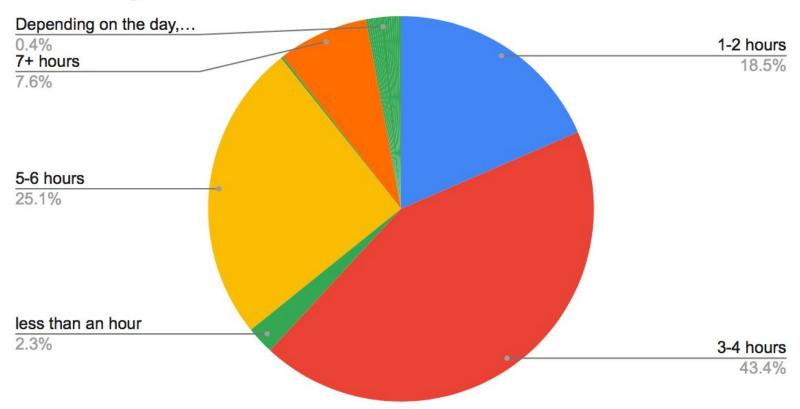

# On average, how much of the day is your student participating in learning activities from their school?

Please describe your student's access to a tablet, laptop, or computer for their learning.