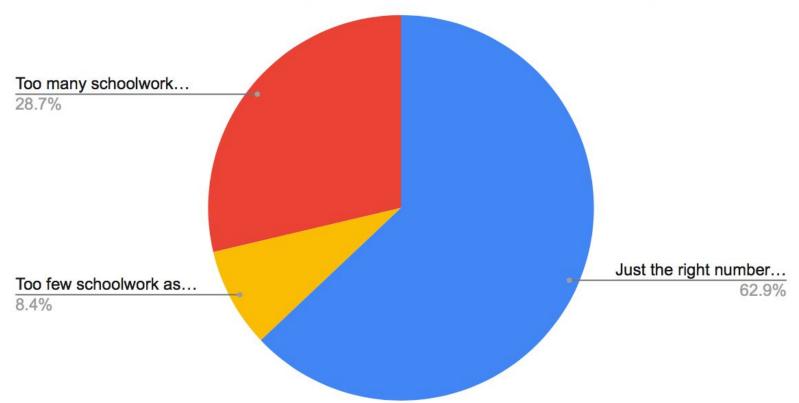

## How would you describe the amount of schoolwork assigned by your student's teacher(s) during Connected Learning?

As a family, we are able to support my student's learning.

My student's learning program is requiring too much of parents.