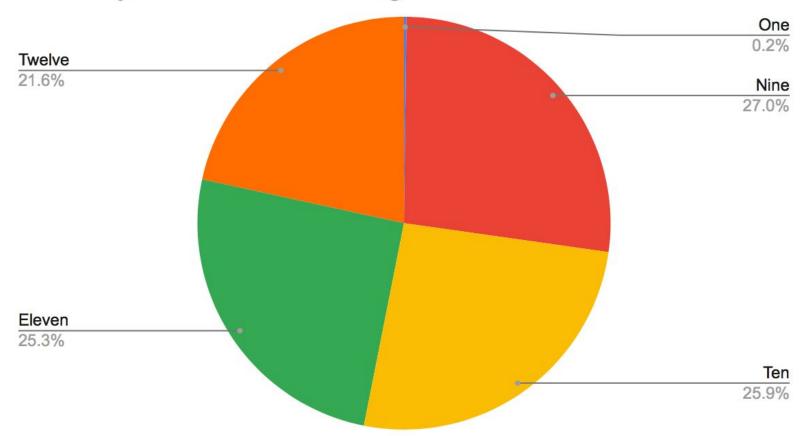

# Goffstown High School

515 Responses

#### What is your student's current grade level?



# On average, how much of the day is your student participating in learning activities from their school?



Please describe your student's access to a tablet, laptop, or computer for their learning.



#### What best describes your student's typical internet access?



I know that other support services (school counselors, nurses, etc.) are available, and how to access them, to support my student during this period of Connected Learning.



I know that a "Free Meals for Kids" program is available for all students 18 and under through the school district.



## How would you describe the amount of schoolwork assigned by your student's teacher(s) during Connected Learning?



As a family, we are able to support my student's learning.



My student's learning program is requiring too much