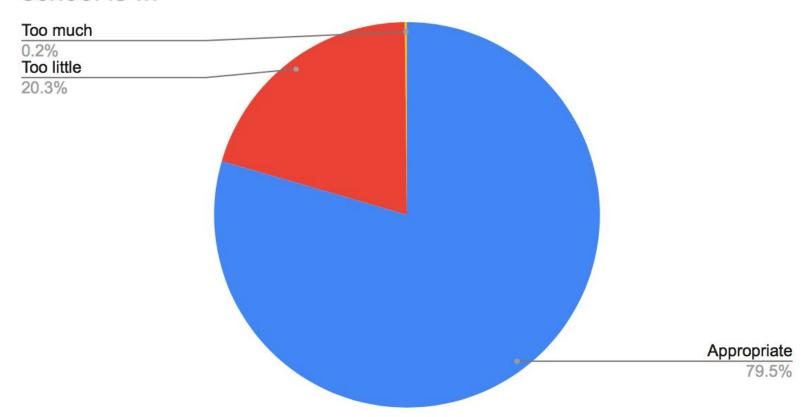

#### How clear has the communication from your student's school been regarding Connected Learning?

The amount of communication being provided by my student's school is ...