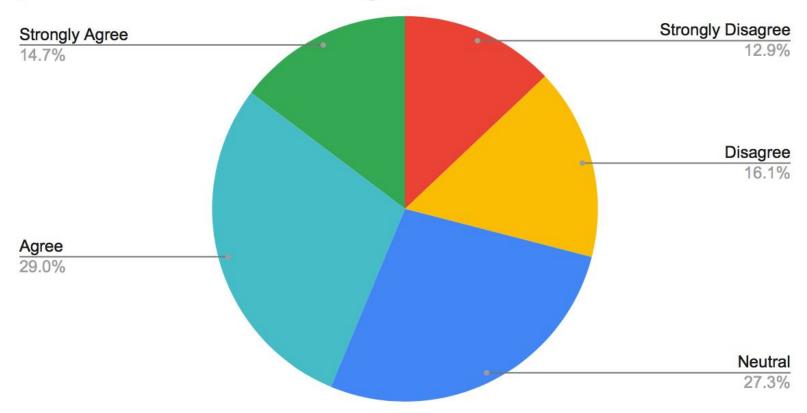

### For families of students with 504s, school staff are working hard to support my student in a Connected Learning environ...