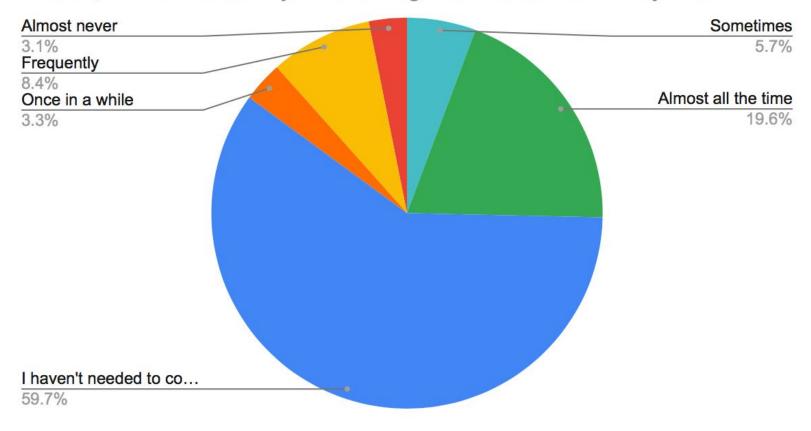

#### Count of In the past week, if you needed to talk to your student's school, how often were you able to get in touch with faculty/staff?

In the past week, I have received the support I need from my school's staff to assist my student.