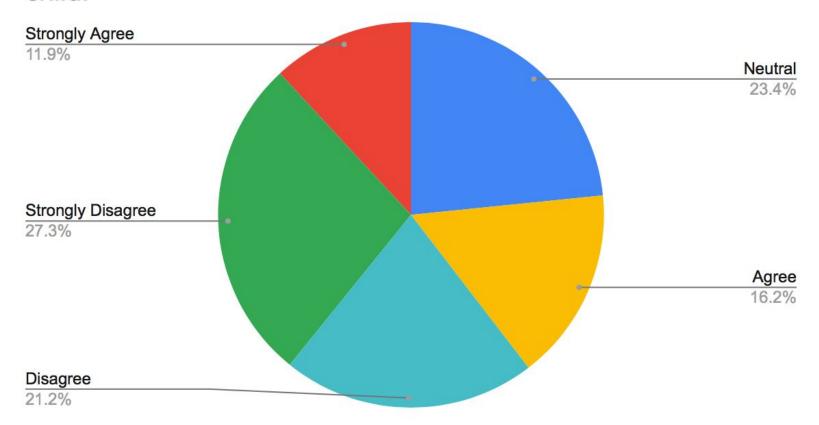

#### My student's learning program is requiring too much of my child.

For families of students with IEPs, school staff are working hard to support my student in a Connected Learning environment.