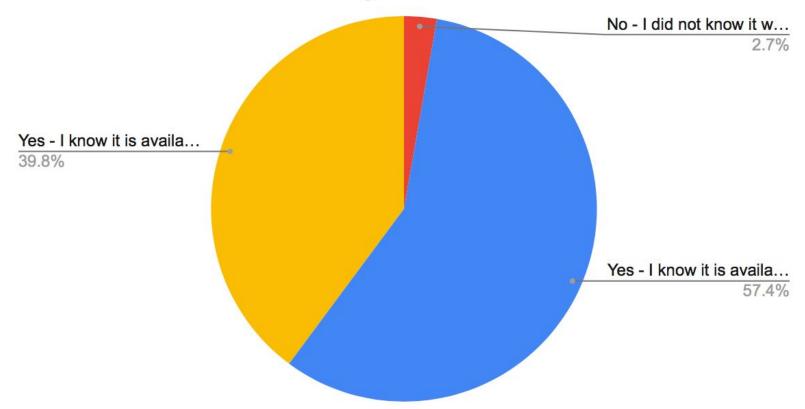

#### What best describes your student's typical internet access?

I know that other support services (school counselors, nurses, etc.) are available, and how to access them, to support my student during this period of Connected Learning.

I know that a "Free Meals for Kids" program is available for all students 18 and under through the school district.