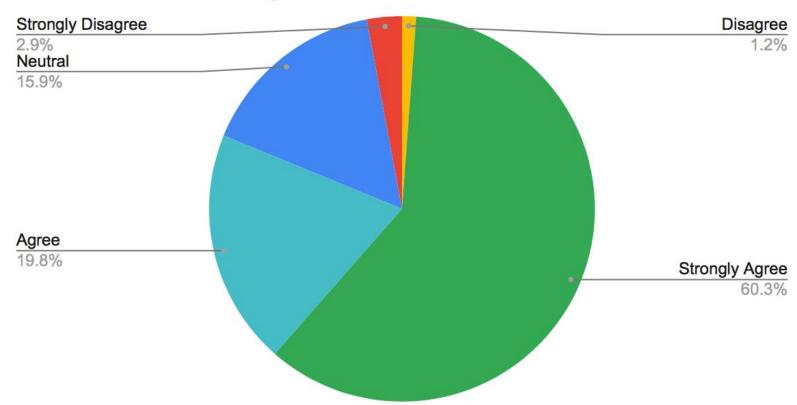

I know that a "Free Meals for Kids" program is available for all students 18 and under through the school district.