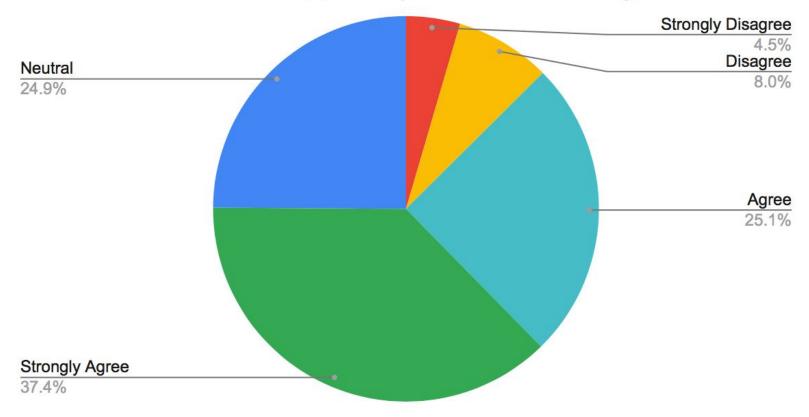

## My student's learning has continued to progress through this period of Connected Learning.