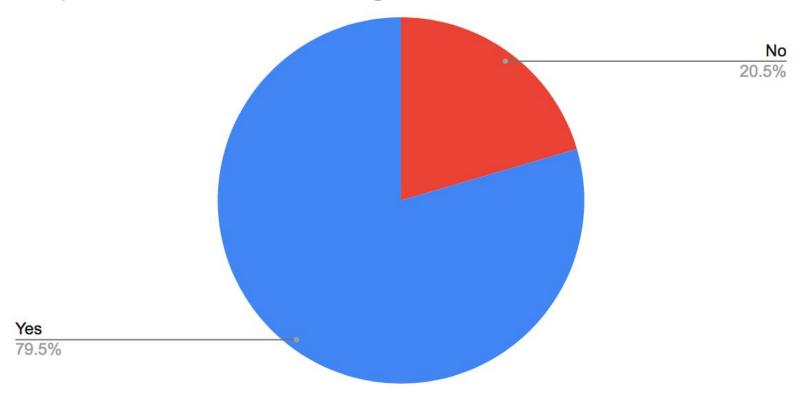

#### What best describes your student's typical internet access?

I know that other support services (school counselors, nurses, etc.) are available, and how to access them, to support my student during this period of Connected Learning.