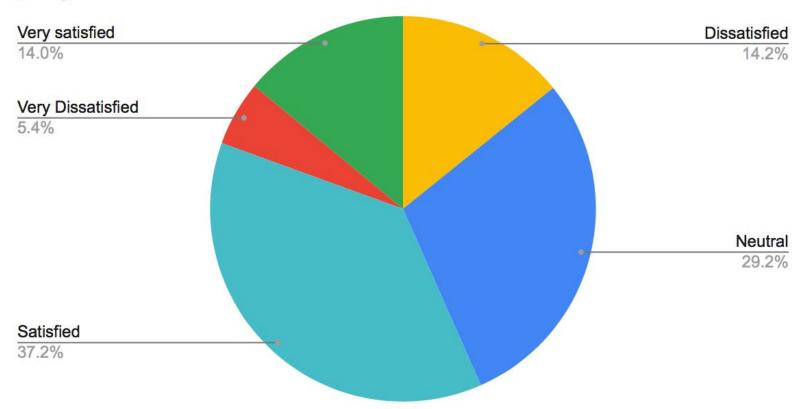

t of In the past week, if you needed to talk to your student's school, how often were you able to get in touch with faculty/staff?



In the past week, I have received the support I need from my school's staff to assist my student.



Video updates provided by the Superintendent are an effective tool of communicating with families.



The SAU #19 and school websites provide me the updates and information I need to support my student's learning.



#### How clear has the communication from your student's school been regarding Connected Learning?



The amount of communication being provided by my student's school is ...



## My student's learning has continued to progress through this period of Connected Learning.



## Overall, how satisfied are you with your student's learning program?