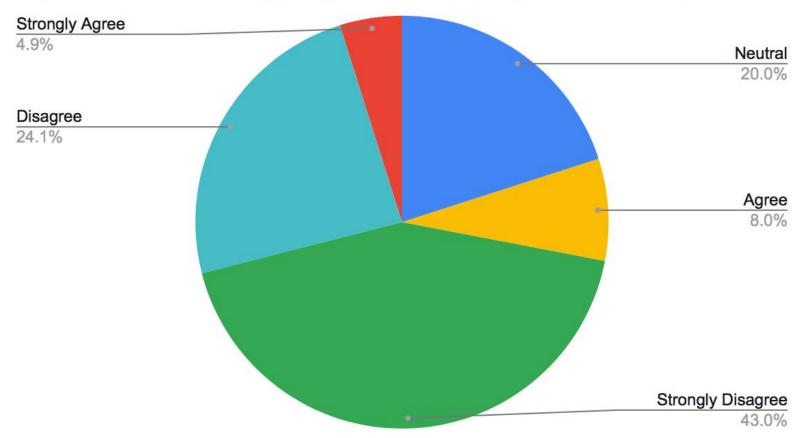

## How would you describe the amount of schoolwork assigned by your student's teacher(s) during Connected Learning?

As a family, we are able to support my student's learning.

My student's learning program is requiring too much of parents.