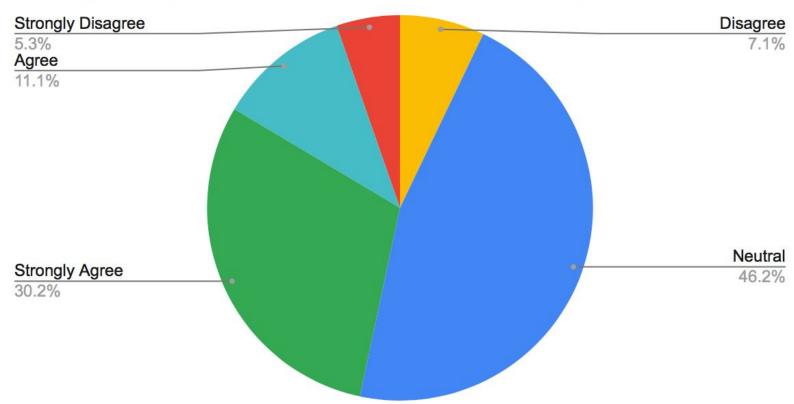

Video updates provided by the Superintendent are an effective tool of communicating with families.

The SAU #19 and school websites provide me the updates and information I need to support my student's learning.